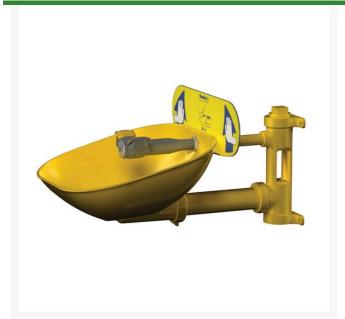

## **Details**

Provide eye and face protection with a gentle rinse to remove hazardous materials. Durable 10" wall-mount ABS yellow plastic bowl with twin chrome-plated brass spray heads are easily activated by a highly visible push handle. Spray heads feature flow control and pop-off dust covers. Impact and chemical resistant. Heavy gauge aluminum wall brackets. Easy mount. Use indoors or outdoors. Fits 1/2" water supply. Rustproof. Safety sign and inspection tag. Meets ANSI Z358.1-2004 standards.