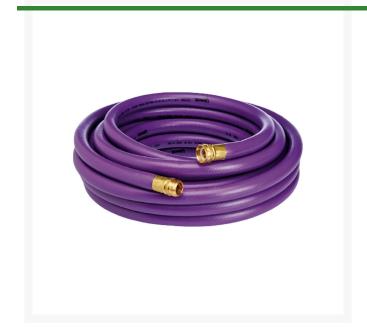

## **Underhill ProLine Water Hose Purple** 3/4in x 100ft - 125 PSI Wp - 500 PSI Burst Strength

RGH75-100PRO-P

## **Details**

A lightweight, durable Proline Purple Hose with smooth finish features 500psi burst strength and 135 operating pressure. The tough, crush-proof TPE cover is manufactured with a reinforced spiral synthetic yard core for everyday use. Additional features include Zero-Kink technology and machined brass couplings. This hose is ideal for recycled water or as a moderate strength garden hose. 500 psi. 3/4in x 100ft Length 20.2lb (9.2kg) Purple

- 3/4in x 100ft Purple Hose
- 500 psi Burst Strength Pressure, 125 Operating Pressure
- Zero-Kink Technology
- Machined Brass Couplings
- Smooth Finish, Lightweight and Durable
- Purple color
- Made in the U.S.A.