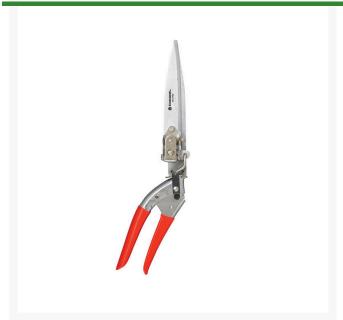

## **Details**

The versatile 3-position blade provides vertical for edging, horizontal for trimming and angled for hard-to-reach areas. Designed with precision-ground, high-carbon steel blades and durable chrome plating. Easy to set thumb lock. 5-1/4in blade length.

- Versatile 3-position Blade Vertical for Edging, Horizontal for Trimming and Angled for Hard to Reach Areas
- Durable Chrome Plating
- Precision-ground, High-carbon Steel Blades
- Easy to Set Thumb Lock
- 5-1/4in Blade Length