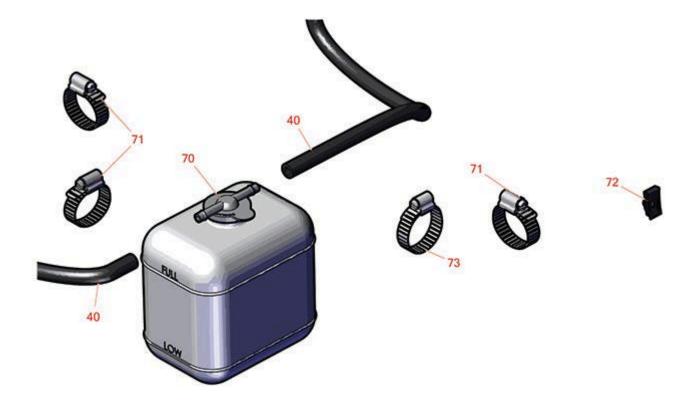

## **Replaces Toro Groundsmaster 360 Parts**

4WD Traction Unit - Models 30537, 30538, 30539, 30540, 30541, 30542, 31200, 31202, 31222, 31223, 31236 Radiator

|       | R&R<br>Part No.                                                                                                                                                                                                       | OEM<br>Part No.                                                                 | Description                            | Qty<br>Req | Order<br>Quantity |
|-------|-----------------------------------------------------------------------------------------------------------------------------------------------------------------------------------------------------------------------|---------------------------------------------------------------------------------|----------------------------------------|------------|-------------------|
| Hoses | s                                                                                                                                                                                                                     |                                                                                 |                                        |            |                   |
| 40    | R108-3284                                                                                                                                                                                                             | 108-3284,<br>93-3949                                                            | Hose - Fuel                            | 2          |                   |
| Othe  | r Parts Available                                                                                                                                                                                                     |                                                                                 |                                        |            |                   |
| 70    | RX1G64272400                                                                                                                                                                                                          | 104-9318,<br>105-3753,<br>98-9323,<br>98-9397                                   | Kubota Tank - Reserve Assy             | 1          |                   |
| 71    | R2412-34                                                                                                                                                                                                              | 2412-34,<br>31-0120                                                             | Clamp - Hose .75-1.5                   | 4          |                   |
|       | Detail Description: Stainless steel hose clamp with 5/16" slotted hex head, heat treated carbon steel, plated with zinc plus trivalent chromate for long lasting protection.:                                         |                                                                                 |                                        |            |                   |
| 71    | RG116                                                                                                                                                                                                                 | 2412-34,<br>31-0120,<br>94-3188,<br>94-3189,<br>94-3193,<br>94-3203,<br>94-3204 | Clamp - Hose 3/4" x 1-1/2" -<br>Box/10 | 4          |                   |
|       | Detail Description: Stainless steel hose clamps with 5/16" slotted hex head, heat treated carbon steel, plated with zinc plus trivalent chromate for long lasting protection. Good general-purpose clamp. Box of 10.: |                                                                                 |                                        |            |                   |
| 72    | R107069                                                                                                                                                                                                               | 107069                                                                          | Clip - 1/4-20 U Nut                    | 4          |                   |
| 73    | R2412-111                                                                                                                                                                                                             | 2412-111                                                                        | Clamp - Hose - Worm                    | 1          |                   |