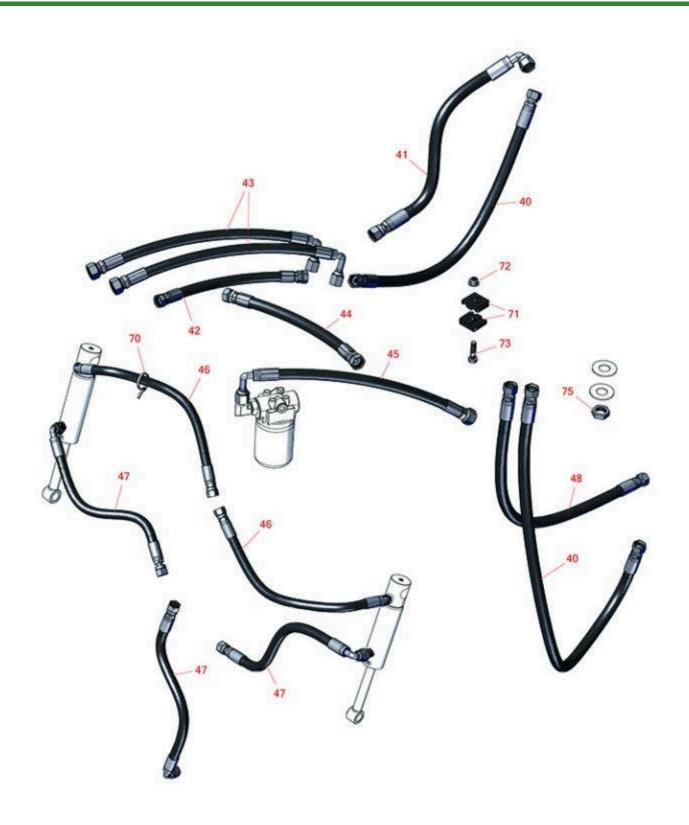

## **Replaces Toro Groundsmaster 4000-D Parts**

Rotary Mower - Model 30410 Lift Arm Hydraulics

|    | R&R<br>Part No. | OEM<br>Part No.                                              | Description                       | Qty<br>Req | Order<br>Quantity |
|----|-----------------|--------------------------------------------------------------|-----------------------------------|------------|-------------------|
| 40 | R100-5630       | 100-5630                                                     | Hydraulic Hose Assy               | 2          |                   |
| 41 | R100-5631       | 100-5631                                                     | Hydraulic Hose Assy               | 1          |                   |
| 42 | R100-5589       | 100-5589                                                     | Hydraulic Hose Assy               | 1          |                   |
| 43 | R104-2240       | 104-2240                                                     | Hydraulic Hose Assy               | 2          |                   |
| 44 | R104-2239       | 104-2239                                                     | Hydraulic Hose Assy               | 1          |                   |
| 45 | R83-9600        | 83-9600                                                      | Hydraulic Hose Assy               | 1          |                   |
| 46 | R92-7595        | 92-7595                                                      | Hydraulic Hose Assy               | 2          |                   |
| 47 | R104-2234       | 104-2234                                                     | Hydraulic Hose Assy               | 3          |                   |
| 48 | R100-5629       | 100-5629                                                     | Hydraulic Hose Assy               | 1          |                   |
| 70 | R3290-378       | 30-1740,<br>3290-378,<br>52-6570,<br>60-4340                 | Cable Tie                         | 5          |                   |
| 71 | R56-7973        | 56-7973                                                      | Clamp - Tube                      | 4          |                   |
| 72 | R104-8300       | 104-8300,<br>104-8300,<br>119-4041                           | Locknut - 5/16-18 Flanged Y/Zinc  | 2          |                   |
| 73 | R400190         | 01-150-0720,<br>01-178-0510,<br>30-8680,<br>322-6,<br>513343 | Bolt - Hex HD 5/16-18 x 1-1/4 GR5 | 2          |                   |
| 75 | R340-70         | 340-70                                                       | Nut - Lock                        | 2          |                   |