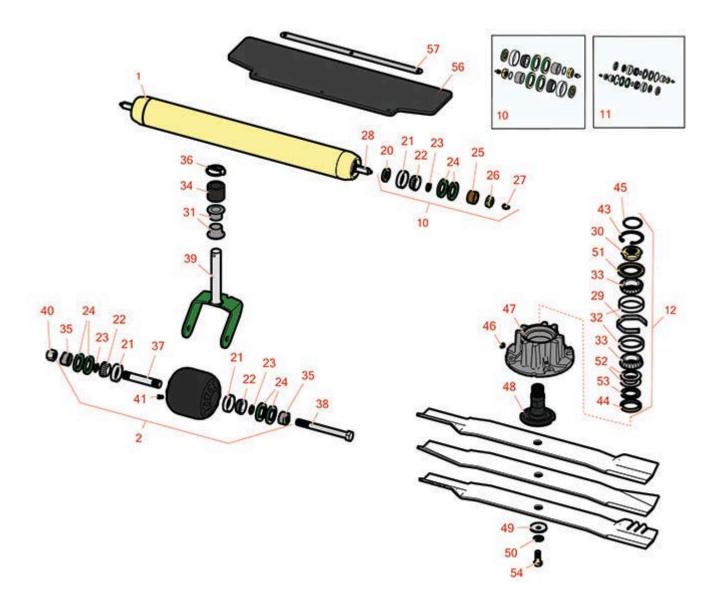

## Replaces John Deere 7400A Rotary Mower Parts

| R                                         | <b>8 R</b><br>ducts<br>Rotary                                                                                                                                                                     | aces John Deer<br>ver Parts<br>Cutting Unit<br>Cutting Unit                                                      | re 7400A Rotary                                                                                                     |                          |                   |  |
|-------------------------------------------|---------------------------------------------------------------------------------------------------------------------------------------------------------------------------------------------------|------------------------------------------------------------------------------------------------------------------|---------------------------------------------------------------------------------------------------------------------|--------------------------|-------------------|--|
|                                           | R&R<br>Part No.                                                                                                                                                                                   | OEM<br>Part No.                                                                                                  | Description                                                                                                         | Qty<br>Reg               | Order<br>Quantity |  |
| R&R                                       | Rollers                                                                                                                                                                                           |                                                                                                                  |                                                                                                                     | I                        |                   |  |
| 1                                         | RTCA25970                                                                                                                                                                                         | RTCA25970,<br>TCA25970                                                                                           | Roller Assy                                                                                                         | 3                        |                   |  |
| 2                                         | RTCA19047                                                                                                                                                                                         | TCA19047                                                                                                         | Caster Wheel Assy                                                                                                   | 6                        |                   |  |
|                                           | Tech Note: Up to Serial # 030000:                                                                                                                                                                 |                                                                                                                  |                                                                                                                     |                          |                   |  |
| Over                                      | haul Kits                                                                                                                                                                                         |                                                                                                                  |                                                                                                                     |                          |                   |  |
| 10                                        | RAET10632                                                                                                                                                                                         | AET10632                                                                                                         | Overhaul Kit - Roller                                                                                               | 3                        |                   |  |
|                                           | Detail Description: Includes 4 ea: RET15755 Seal; 2 ea: R237-54 O-Ring, R253-122 Seal, R254-78<br>Bearing, R254-79 Cup, R3296-15 Locknut, R471219 Grease Zerk, RET15726 Sleeve, RET15756<br>Seal: |                                                                                                                  |                                                                                                                     |                          |                   |  |
|                                           | R500578                                                                                                                                                                                           |                                                                                                                  | Overhaul Kit - Roller                                                                                               | 3                        |                   |  |
| 11                                        |                                                                                                                                                                                                   |                                                                                                                  | Overhauf Rit - Roller                                                                                               | 3                        |                   |  |
| 11<br>13                                  | RAUC20746                                                                                                                                                                                         | AUC19580,<br>TCA25685                                                                                            | Spindle Assy                                                                                                        | 3                        |                   |  |
| 13                                        |                                                                                                                                                                                                   |                                                                                                                  |                                                                                                                     |                          |                   |  |
| 13<br><b>Othe</b>                         | RAUC20746                                                                                                                                                                                         |                                                                                                                  |                                                                                                                     |                          |                   |  |
| 13<br><b>Othe</b>                         | RAUC20746<br>r Parts Available                                                                                                                                                                    | TCA25685<br>ET15756,<br>MT1739,                                                                                  | Spindle Assy                                                                                                        | 3                        |                   |  |
| 13<br><b>Othe</b><br>20                   | RAUC20746<br><i>r Parts Available</i><br>RET15756<br>R254-79                                                                                                                                      | TCA25685<br>ET15756,<br>MT1739,<br>MT739<br>JD8226                                                               | Spindle Assy<br>Seal                                                                                                | 3                        |                   |  |
| 13<br><b>Othe</b><br>20<br>21             | RAUC20746<br><i>r Parts Available</i><br>RET15756<br>R254-79                                                                                                                                      | TCA25685<br>ET15756,<br>MT1739,<br>MT739<br>JD8226                                                               | Spindle Assy<br>Seal<br>Cup - Bearing                                                                               | 3                        |                   |  |
| 13<br><b>Othe</b><br>20<br>21             | RAUC20746<br>r Parts Available<br>RET15756<br>R254-79<br>Detail Description: Use                                                                                                                  | TCA25685<br>ET15756,<br>MT1739,<br>MT739<br>JD8226<br>e R254-79M installation mai                                | Spindle Assy<br>Seal<br>Cup - Bearing<br>ndrel to properly install race.:                                           | 3 6 18                   |                   |  |
| 13<br><b>Othe</b><br>20<br>21<br>22<br>23 | RAUC20746<br>r Parts Available<br>RET15756<br>R254-79<br>Detail Description: Use<br>R254-78                                                                                                       | TCA25685<br>ET15756,<br>MT1739,<br>MT739<br>JD8226<br>e R254-79M installation mai<br>JD8188<br>U46731,           | Spindle Assy<br>Seal<br>Cup - Bearing<br>ndrel to properly install race.:<br>Tapered Bearing Cone                   | 3<br>6<br>18<br>18       |                   |  |
| 13<br><b>Othe</b><br>20<br>21<br>22<br>23 | RAUC20746<br>r Parts Available<br>RET15756<br>R254-79<br>Detail Description: Use<br>R254-78<br>R237-54                                                                                            | TCA25685<br>ET15756,<br>MT1739,<br>MT739<br>JD8226<br>e R254-79M installation mail<br>JD8188<br>U46731,<br>U6731 | Spindle Assy<br>Seal<br>Cup - Bearing<br>ndrel to properly install race.:<br>Tapered Bearing Cone<br>O-Ring - Small | 3<br>6<br>18<br>18<br>18 |                   |  |

## Replaces John Deere 7400A Rotary Mower Parts

Rotary Cutting Unit Rotary Cutting Unit

|    | R&R<br>Part No. | OEM<br>Part No.                         | Description                   | Qty<br>Req | Order<br>Quantity |
|----|-----------------|-----------------------------------------|-------------------------------|------------|-------------------|
| 27 | R471219         | 471219,<br>471231,<br>JD7759,<br>JD7798 | Zerk - Grease                 | 6          |                   |
| 28 | RTCU39718       | TCU39718                                | Shaft - Roller - 29 in        | 1          |                   |
| 29 | RTCU32114       | TCU32114                                | Spacer - Spindle              | 3          |                   |
| 30 | RTCU27862       | TCU27862                                | Nut - Spindle                 | 3          |                   |
| 31 | RM83541         | M83541                                  | Bushing - Flanged - 1 in ID   | 24         |                   |
| 32 | RJD8230         | JD8230                                  | Tapered Bearing Cup           | 6          |                   |
| 33 | RJD8194         | JD8194                                  | Tapered Bearing Cone          | 6          |                   |
| 34 | RTCU24952       | TCU24952                                | Spacer                        | 12         |                   |
| 35 | RTCU26091       | TCU26091                                | Spacer                        | 12         |                   |
| 36 | RM115827        | M115827                                 | Pin - Quick Lock              | 12         |                   |
| 37 | RTCU26006       | TCU26006                                | Axle - (A)                    | 6          |                   |
| 38 | R327-17         | 19H3185                                 | Axle - Caster Fork 5/8-11 x 6 | 6          |                   |
| 39 | RTCA17787       | TCA17787                                | Caster Fork Assy              | 6          |                   |
| 40 | R3296-53        | U44915                                  | Locknut - 5/8-11 ESNA Yellow  | 6          |                   |
| 41 | R471217         | JD7803                                  | Fitting - Grease              | 6          |                   |
| 43 | R32120-2        | M42702                                  | Ring - Retaining              | 3          |                   |
| 44 | RTCU32974       | TCU32974                                | Seal                          | 3          |                   |
| 45 | RH142234        | H142234                                 | O - Ring                      | 3          |                   |
| 46 | R170714         | E14814                                  | Fitting - Pressure Relief     | 3          |                   |
| 47 | RUC32489        | TCU32112                                | Housing - Spindle             | 3          |                   |
|    |                 |                                         |                               |            |                   |

## Replaces John Deere 7400A Rotary Mower Parts

Rotary Cutting Unit Rotary Cutting Unit

|    | R&R<br>Part No. | OEM<br>Part No.       | Description                | Qty<br>Req | Order<br>Quantity |
|----|-----------------|-----------------------|----------------------------|------------|-------------------|
| 48 | RTCU39253       | TCU32113,<br>TCU39253 | Spindle - Blade            | 3          |                   |
| 49 | RM147138        | M147138               | Washer - Belville          | 3          |                   |
| 50 | RTCU27937       | TCU27937              | Washer - Anti Friction     | 3          |                   |
| 51 | RTCU32975       | TCU32975              | Seal                       | 3          |                   |
| 52 | RUC10061        | UC10061               | Disk Spring                | 6          |                   |
| 53 | RUC10057        | SU303558,<br>UC10057  | Thrust Washer - Hardened   | 3          |                   |
| 54 | RTCU28104       | TCU28104              | Bolt - Blade 10.9 Hardness | 3          |                   |
| 56 | R500615         | TCU23571              | Rubber Guard               | 3          |                   |
| 57 | RTCU23572       | TCU23572              | Strip - Retaining          | 3          |                   |