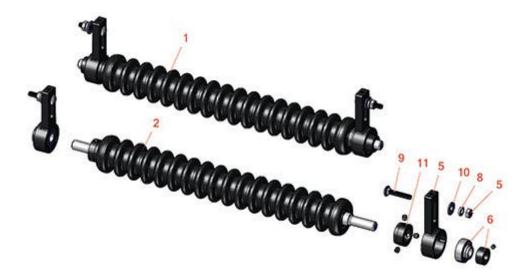

## **Replaces Jacobsen Eclipse 122 Parts**

Cutting Unit
Minuteman Roller System
OEM

| Qty | Order    |
|-----|----------|
| Req | Quantity |

| No   | Part No.                                                                              | Part No.                                | Description                               | Req | Quantity |
|------|---------------------------------------------------------------------------------------|-----------------------------------------|-------------------------------------------|-----|----------|
| Comp | olete Minuten                                                                         | nan Roller Sy                           | vstems                                    |     |          |
| 1    | RMJ2201                                                                               |                                         | Minuteman Front 22" Grooved Roller System | 1   |          |
|      | Detail Description: Complete roller systems include roller and two brackets with bear |                                         |                                           |     |          |
| Minu | teman Rollers                                                                         | s Only                                  |                                           |     |          |
| 2    | RM511                                                                                 |                                         | Minuteman Grooved Roller Only - 22 in     | 1   |          |
|      | Detail Descrip                                                                        | otion: Use wit                          | h Minuteman Roller Bracket System Only:   |     |          |
| Othe | r Parts Availa                                                                        | ble                                     |                                           |     |          |
| 3    | RJ221                                                                                 |                                         | Bracket - Front LH / RH                   | 2   |          |
| 4    | RMMB157                                                                               |                                         | Bearing w/Locking Collar                  | 2   |          |
| 5    | R443106                                                                               | 443106                                  | Nut - 5/16-18 Y/Zinc Plated               | 2   |          |
| 6    | R446136                                                                               | 446134,<br>446136                       | Washer - Lock 5/16 Zinc                   | 2   |          |
| 7    | R441674                                                                               | 441674                                  | Screw - 5/16-18 x 1-3/4 Carriage          | 2   |          |
| 8    | R310266                                                                               | 310266,<br>452004,<br>452006,<br>452008 | Washer - Flat 5/16 USS                    | 2   |          |
| 9    | RMM3                                                                                  |                                         | End Hub - 7/8 ID                          | 2   |          |