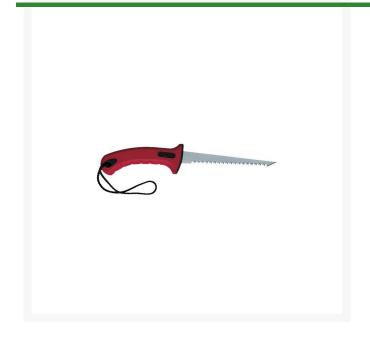

## Corona Root & All Purpose Saw - 6-1/2in

## **Details**

This all-purpose saw is ideal for medium to large roots and small branches. The precision-made 6-1/2in high-carbon steel blade features 7 teeth per inch, cutting on both the push and pull stroke. Aggressive tooth-sharpening pattern provides faster, easier cuts. Hard, chrome-plated, taperground blade with ergonomic, co-molded, solid Corobond handle for comfort and strength. 6-1/2in blade.

- Precision-made 7 Teeth per Inch on High-Carton Steel 6-1/2in Blade
- For Medium to Large Roots and Small Branches
- Cuts on Both the Push and Pull Stroke
- Aggressive Tooth-Sharpening Pattern for Fast, Easy Cuts
- Hard, Chrome-plated, Taper-ground Blade
- Ergonomic, Co-molded Handle for Comfort and Strength