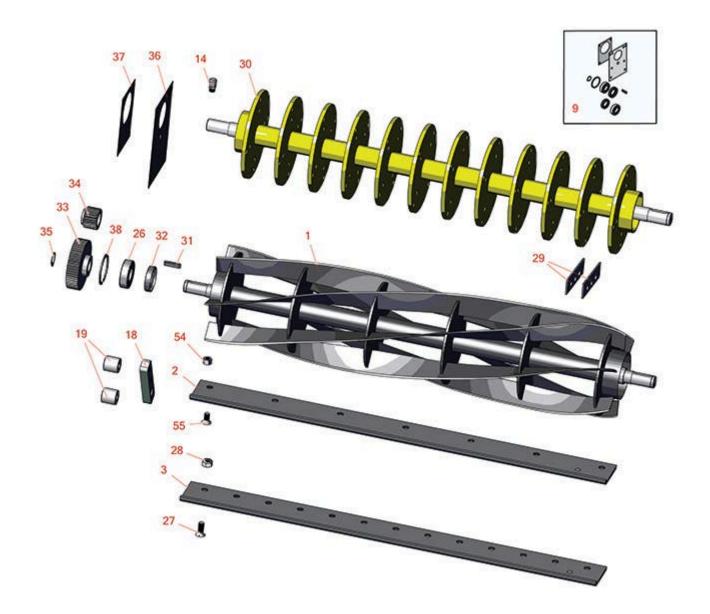

## Replaces John Deere 3325 Hydraulic Gang Mower Parts

2

*MK II Cutting Unit Reel, Bedknife & V-Cut Reel* 

|      | R&R<br>Part No.            | OEM<br>Part No.                                           | Description                                                          | Qty<br>Req | Order<br>Quantity |
|------|----------------------------|-----------------------------------------------------------|----------------------------------------------------------------------|------------|-------------------|
| R&R  | Reels, Lifetime Guaranteed | 1                                                         |                                                                      |            |                   |
| 1    | RAET10900                  | AET10425,<br>AET10900,<br>AMT2872,<br>ET11308,<br>ET13665 | Reel - 6 Blade                                                       | 1          |                   |
| 1    | RAET10426                  | AET10426,<br>AET10901,<br>ET11310,<br>ET13666             | Reel - 8 Blade                                                       | 1          |                   |
| 1    | RAET10427                  | AET10427,<br>ET11439,<br>ET13667                          | Reel - 10 Blade                                                      | 1          |                   |
| R&R  | Bedknives, Lifetime Guara  | nteed                                                     |                                                                      |            |                   |
| 2    | RET11434                   | ET11434                                                   | Bedknife - 7 Hole                                                    | 1          |                   |
| 2    | RET11540                   | ET11540,<br>ET17951                                       | Bedknife - 7 Hole Low Cut                                            | 1          |                   |
| 3    | RET15739                   | ET15739                                                   | Bedknife - 13 Hole Standard                                          | 1          |                   |
| Over | haul Kits                  |                                                           |                                                                      |            |                   |
| 9    | R100173                    |                                                           | Overhaul Kit - Cutting Unit                                          | 0          |                   |
|      |                            |                                                           | 1056 Snap Ring, RET10872 Gasket,<br>13674 Seal & RN123155 Snap Ring: |            |                   |
| Othe | r Parts Available          |                                                           |                                                                      |            |                   |
| 14   | R302-14                    | JD5801                                                    | Fitting - Relief                                                     | 1          |                   |
| 18   | RET13688                   | ET13688                                                   | Bracket - Front Roller                                               | 2          |                   |
| 19   | RET11414                   | ET11414                                                   | Spacer - Front Roller                                                | 4          |                   |
| 26   | RA203605                   | ET10824                                                   | Bearing                                                              | 2          |                   |
|      |                            |                                                           |                                                                      |            |                   |

## Replaces John Deere 3325 Hydraulic Gang Mower Parts

MK II Cutting Unit Reel, Bedknife & V-Cut Reel

| 27   R19M5055   19M5055, 19M8551   Screw - Bedknife M10-1.5 x 25   13     Tech Note: Fits 13 Hole Bed Knife Only:     28   R14M7400   Locknut - 10mm   13     29   RET15712   ET15712   Verti-Cut Blade - Long   40     Tech Note: Fits Inside Discs:     29   RET15713   ET15713   Verti-Cut Blade - Short   8     Tech Note: Fits Outside Discs:     30   RET15302   ET15302   Shaft - V-Cut w/o Blades   1     31   RET11301   ET11301   Key - 1/4 x 1/4 x 1-1/4   1     32   RET13673   Seal - Reel Motor End   1     33   RET13674   ET13674   Seal - Reel   1     34   RET11299   Gear - Hyd Motor   1     35   R1056   ET11322, R26192   Ring - Snap Reel   1     36   RET10872   ET10872   Gasket - Gear Case   1 | Quantity |  |  |  |  |
|---------------------------------------------------------------------------------------------------------------------------------------------------------------------------------------------------------------------------------------------------------------------------------------------------------------------------------------------------------------------------------------------------------------------------------------------------------------------------------------------------------------------------------------------------------------------------------------------------------------------------------------------------------------------------------------------------------------------------|----------|--|--|--|--|
| 28   R14M7400   14M7400   Locknut - 10mm   13     29   RET15712   ET15712   Verti-Cut Blade - Long   40     Tech Note: Fits Inside Discs:     29   RET15713   ET15713   Verti-Cut Blade - Short   8     7   Tech Note: Fits Outside Discs:   8   1     30   RET15302   ET15302   Shaft - V-Cut w/o Blades   1     31   RET11301   ET11301   Key - 1/4 x 1/4 x 1-1/4   1     32   RET13673   ET13673   Seal - Reel Motor End   1     33   RET1300   ET11300   Gear - Reel   1     34   RET11299   ET11299   Gear - Hyd Motor   1     35   R1056   ET11322,<br>R26192   Ring - Snap Reel   1                                                                                                                                |          |  |  |  |  |
| 29   RET15712   ET15712   Verti-Cut Blade - Long   40     Tech Note: Fits Inside Discs:   29   RET15713   ET15713   Verti-Cut Blade - Short   8     Tech Note: Fits Outside Discs:   30   RET15302   ET15302   Shaft - V-Cut w/o Blades   1     31   RET1301   ET11301   Key - 1/4 x 1/4 x 1-1/4   1     32   RET13673   ET13673   Seal - Reel Motor End   1     33   RET1300   ET11300   Gear - Reel   1     34   RET11299   ET11299   Gear - Hyd Motor   1     35   R1056   ET11322,<br>R26192   Ring - Snap Reel   1                                                                                                                                                                                                   |          |  |  |  |  |
| Tech Note: Fits Inside Discs:     29   RET15713   ET15713   Verti-Cut Blade - Short   8     Tech Note: Fits Outside Discs:     30   RET15302   ET15302   Shaft - V-Cut w/o Blades   1     31   RET11301   ET11301   Key - 1/4 x 1/4 x 1-1/4   1     32   RET13673   ET13673   Seal - Reel Motor End   1     32   RET13674   ET13674   Seal - Reel   1     33   RET11300   ET11300   Gear - Reel   1     34   RET11299   ET11299   Gear - Hyd Motor   1     35   R1056   ET11322,<br>R26192   Ring - Snap Reel   1                                                                                                                                                                                                         |          |  |  |  |  |
| 29   RET15713   ET15713   Verti-Cut Blade - Short   8     Tech Note: Fits Outside Discs:     30   RET15302   ET15302   Shaft - V-Cut w/o Blades   1     31   RET11301   ET11301   Key - 1/4 x 1/4 x 1-1/4   1     32   RET13673   ET13673   Seal - Reel Motor End   1     32   RET13674   ET13674   Seal - Reel   1     33   RET11300   ET11300   Gear - Reel   1     34   RET11299   ET11299   Gear - Hyd Motor   1     35   R1056   ET11322,<br>R26192   Ring - Snap Reel   1                                                                                                                                                                                                                                           |          |  |  |  |  |
| 30   RET15302   ET15302   Shaft - V-Cut w/o Blades   1     31   RET1301   ET11301   Key - 1/4 x 1/4 x 1-1/4   1     32   RET13673   ET13673   Seal - Reel Motor End   1     32   RET13674   ET13674   Seal - Reel   1     33   RET11300   ET11300   Gear - Reel   1     34   RET11299   ET11299   Gear - Hyd Motor   1     35   R1056   ET11322,<br>R26192   Ring - Snap Reel   1                                                                                                                                                                                                                                                                                                                                         |          |  |  |  |  |
| 30   RET15302   ET15302   Shaft - V-Cut w/o Blades   1     31   RET11301   ET11301   Key - 1/4 x 1/4 x 1-1/4   1     32   RET13673   ET13673   Seal - Reel Motor End   1     32   RET13674   ET13674   Seal - Reel   1     33   RET11300   ET11300   Gear - Reel   1     34   RET11299   ET11299   Gear - Hyd Motor   1     35   R1056   ET11322,<br>R26192   Ring - Snap Reel   1                                                                                                                                                                                                                                                                                                                                        |          |  |  |  |  |
| 31   RET11301   ET11301   Key - 1/4 x 1/4 x 1-1/4   1     32   RET13673   ET13673   Seal - Reel Motor End   1     32   RET13674   ET13674   Seal - Reel   1     33   RET11300   ET11300   Gear - Reel   1     34   RET11299   ET11299   Gear - Hyd Motor   1     35   R1056   ET11322, R26192   Ring - Snap Reel   1                                                                                                                                                                                                                                                                                                                                                                                                      |          |  |  |  |  |
| 32   RET13673   ET13673   Seal - Reel Motor End   1     32   RET13674   ET13674   Seal - Reel   1     33   RET11300   ET11300   Gear - Reel   1     34   RET11299   ET11299   Gear - Hyd Motor   1     35   R1056   ET11322,<br>R26192   Ring - Snap Reel   1                                                                                                                                                                                                                                                                                                                                                                                                                                                             |          |  |  |  |  |
| 32   RET13674   ET13674   Seal - Reel   1     33   RET11300   ET11300   Gear - Reel   1     34   RET11299   ET11299   Gear - Hyd Motor   1     35   R1056   ET11322,<br>R26192   Ring - Snap Reel   1                                                                                                                                                                                                                                                                                                                                                                                                                                                                                                                     |          |  |  |  |  |
| 33   RET11300   Gear - Reel   1     34   RET11299   Gear - Hyd Motor   1     35   R1056   ET11322, Ring - Snap Reel   1                                                                                                                                                                                                                                                                                                                                                                                                                                                                                                                                                                                                   |          |  |  |  |  |
| 34   RET11299   Gear - Hyd Motor   1     35   R1056   ET11322, Ring - Snap Reel   1                                                                                                                                                                                                                                                                                                                                                                                                                                                                                                                                                                                                                                       |          |  |  |  |  |
| 35 R1056 ET11322,<br>R26192 Ring - Snap Reel 1                                                                                                                                                                                                                                                                                                                                                                                                                                                                                                                                                                                                                                                                            |          |  |  |  |  |
| R26192 R26192                                                                                                                                                                                                                                                                                                                                                                                                                                                                                                                                                                                                                                                                                                             |          |  |  |  |  |
| 36 RET10872 ET10872 Gasket - Gear Case 1                                                                                                                                                                                                                                                                                                                                                                                                                                                                                                                                                                                                                                                                                  |          |  |  |  |  |
|                                                                                                                                                                                                                                                                                                                                                                                                                                                                                                                                                                                                                                                                                                                           |          |  |  |  |  |
| 37 RET10873 ET10873 Gasket - Hyd Motor 1                                                                                                                                                                                                                                                                                                                                                                                                                                                                                                                                                                                                                                                                                  |          |  |  |  |  |
| 38     RN123155     Ring - Snap     1                                                                                                                                                                                                                                                                                                                                                                                                                                                                                                                                                                                                                                                                                     |          |  |  |  |  |
| 54 <b>RET15804</b> ET15804     Locknut - 3/8-16 Top Lock     13                                                                                                                                                                                                                                                                                                                                                                                                                                                                                                                                                                                                                                                           |          |  |  |  |  |
| Tech Note: Fits 13 Hole Bed Knife Only:                                                                                                                                                                                                                                                                                                                                                                                                                                                                                                                                                                                                                                                                                   |          |  |  |  |  |
| 55 R170555 ET11435 Screw - 3/8-16 x 3/4 Flat HD 7                                                                                                                                                                                                                                                                                                                                                                                                                                                                                                                                                                                                                                                                         |          |  |  |  |  |
| 55 <b>R190652</b> Screw - Regular - 3/8-16 x 1 7                                                                                                                                                                                                                                                                                                                                                                                                                                                                                                                                                                                                                                                                          |          |  |  |  |  |