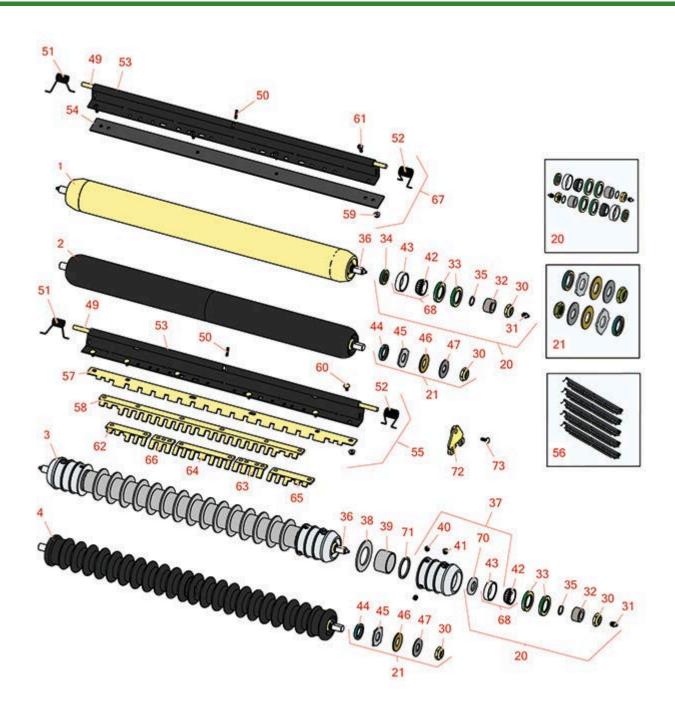

ESP Cutting Unit Rollers

ESP Cutting Unit Rollers

|       | R&R<br>Part No.                                                                                                                                                               | OEM<br>Part No.      | Description                                      | Qty<br>Req | Order<br>Quantity |  |  |
|-------|-------------------------------------------------------------------------------------------------------------------------------------------------------------------------------|----------------------|--------------------------------------------------|------------|-------------------|--|--|
| R&R F | Rollers                                                                                                                                                                       |                      |                                                  |            |                   |  |  |
| 1     | RAET10873                                                                                                                                                                     | AET10873,<br>AMT2961 | Roller - Smooth Tubular Steel 26                 | 1          |                   |  |  |
|       | Tech Note: Constructed with a through shaft, this heavy duty roller uses greasable tapered bearings for extended life.:                                                       |                      |                                                  |            |                   |  |  |
| 1     | RAET11265                                                                                                                                                                     | AMT2969              | Roller - Smooth Heavy Duty<br>Tubular Steel - 26 | 1          |                   |  |  |
|       | Tech Note: Constructed with a through shaft, this heavy-duty roller uses tapered bearings for extended life.:                                                                 |                      |                                                  |            |                   |  |  |
| 1     | RAMT1056                                                                                                                                                                      | AMT2976              | Roller - Smooth Heavy Duty<br>Tubular Steel - 30 | 1          |                   |  |  |
|       | Tech Note: Construextended life.:                                                                                                                                             | or                   |                                                  |            |                   |  |  |
| 2     | R1203610                                                                                                                                                                      |                      | Roller - Smooth UHMW<br>Polyethylene             | 1          |                   |  |  |
|       | Tech Note: Machined from solid UHMW, this low maintenance roller uses a 1" solid stainless steel shaft and requires no grease. UHMW material prevents build-up of debris.:    |                      |                                                  |            |                   |  |  |
| 3     | R500508                                                                                                                                                                       |                      | Roller - Grooved Repairable Steel                | 1          |                   |  |  |
|       | Tech Note: Constructed with a through shaft and greasable ball bearings, this roller can be repaired by unscrewing the ends and replacing the series of washers and spacers.: |                      |                                                  |            |                   |  |  |
| 3     | R500509                                                                                                                                                                       | AMT2968,<br>BM25318  | Roller - Grooved Repairable Steel -<br>26        | 1          |                   |  |  |
|       | Tech Note: Constructed with a through shaft and greasable ball bearings. This roller can be repaired by unscrewing the ends and replacing the series of washers and spacers.: |                      |                                                  |            |                   |  |  |
| 3     | R500514                                                                                                                                                                       | AMT2977,<br>BM25319  | Roller - Grooved Repairable Steel -<br>30        | 1          |                   |  |  |
|       | Tech Note: Constructed with a through shaft and greasable ball bearings. This roller can be repaired by unscrewing the ends and replacing the series of washers and spacers.: |                      |                                                  |            |                   |  |  |
| 4     | R1203600                                                                                                                                                                      |                      | Roller - Grooved UHMW<br>Polyethylene            | 1          |                   |  |  |

ESP Cutting Unit Rollers

|       | R&R<br>Part No.                                                                                                                                                                                                                               | OEM<br>Part No.              | Description                     | Qty<br>Req | Order<br>Quantity |  |  |
|-------|-----------------------------------------------------------------------------------------------------------------------------------------------------------------------------------------------------------------------------------------------|------------------------------|---------------------------------|------------|-------------------|--|--|
|       | Tech Note: Machined from solid UHMW, this low maintenance roller rotates around a 1" solid stainless steel shaft and requires no bearings or grease. Patented groove design and smooth UHMW material prevents build-up of debris:             |                              |                                 |            |                   |  |  |
| Overl | haul Kits                                                                                                                                                                                                                                     |                              |                                 |            |                   |  |  |
| 20    | RAET10632                                                                                                                                                                                                                                     | AET10632                     | Overhaul Kit - Roller           | 1          |                   |  |  |
|       | Tech Note: Includes 4 ea: RET15755 Seal; 2 ea: R237-54 O-Ring, R253-122 Seal, R254-78 Bearing, R254-79 Cup, R3296-15 Locknut, R471219 Grease Zerk, RET15726 Sleeve, RET15756 Seal:                                                            |                              |                                 |            |                   |  |  |
| 21    | R101399                                                                                                                                                                                                                                       |                              | Overhaul Kit - UHMW 2 Pc Roller | 1          |                   |  |  |
|       | Tech Note: Fits all R&R 2-1/2" - 3-1/2" Dia. Black UHMW Plastic Rollers that do not use ball<br>bearings Includes 2 ea.: R1503230 Star Washers, R1503470 Seals, R150333 Thrust Washers,<br>R3296-15 Locknuts, R1503471 Bronze Thrust Washers: |                              |                                 |            |                   |  |  |
| Othe  | r Parts Available                                                                                                                                                                                                                             |                              |                                 |            |                   |  |  |
| 30    | R3296-15                                                                                                                                                                                                                                      | N101345                      | Locknut - 3/4-16 Nylon Jam      | 2          |                   |  |  |
| 31    | R471219                                                                                                                                                                                                                                       | 471219,<br>JD7759,<br>JD7798 | Zerk - Grease                   | 2          |                   |  |  |
| 32    | RET15726                                                                                                                                                                                                                                      | ET15726,<br>RET15726         | Sleeve - Wear Hardened          | 2          |                   |  |  |
| 33    | RET15755                                                                                                                                                                                                                                      | ET15755                      | Seal - Oil                      | 4          |                   |  |  |
| 34    | RET15756                                                                                                                                                                                                                                      | ET15756,<br>MT1739,<br>MT739 | Seal                            | 2          |                   |  |  |
| 35    | R237-54                                                                                                                                                                                                                                       | U46731,<br>U6731             | O-Ring - Small                  | 2          |                   |  |  |
| 36    | RET16934                                                                                                                                                                                                                                      | ET16934                      | Shaft - Roller                  | 1          |                   |  |  |
| 36    | RET17514                                                                                                                                                                                                                                      | ET17514                      | Shaft - 26 Roller               | 1          |                   |  |  |
| 36    | RMT1986                                                                                                                                                                                                                                       | MT1986                       | Shaft - 30 Roller               | 1          |                   |  |  |
| 37    | R500511                                                                                                                                                                                                                                       |                              | Roller End - Threaded 3         | 2          |                   |  |  |

ESP Cutting Unit Rollers

|    | R&R<br>Part No.                                                         | OEM<br>Part No. | Description                    | Qty<br>Req | Order<br>Quantity |  |
|----|-------------------------------------------------------------------------|-----------------|--------------------------------|------------|-------------------|--|
| 38 | R150673                                                                 |                 | Washer - 3 Repairable Roller   | 15         |                   |  |
| 39 | R150676                                                                 |                 | Spacer - 2-3/4 Dia x 1-1/4 L   | 16         |                   |  |
| 40 | R150691                                                                 |                 | Screw - Set Nyloc 3/8-16 x 3/8 | 4          |                   |  |
| 41 | R170714                                                                 | E14814          | Fitting - Pressure Relief      | 2          |                   |  |
| 42 | R254-78                                                                 | JD8188          | Tapered Bearing Cone           | 2          |                   |  |
| 43 | R254-79                                                                 | JD8226          | Cup - Bearing                  | 2          |                   |  |
|    | Tech Note: Use R254-79M installation mandrel to properly install race.: |                 |                                |            |                   |  |
| 44 | R1503470                                                                |                 | Seal - Inner Wiper             | 2          |                   |  |
| 45 | R1503230                                                                |                 | Washer - Thrust Outer Keyed    | 2          |                   |  |
| 46 | R1503471                                                                |                 | Washer - Thrust SAE660 Bronze  | 2          |                   |  |
| 47 | R150333                                                                 |                 | Washer - Flat Keyed Outer SS   | 2          |                   |  |
| 49 | RET16931                                                                | ET16931         | Pin - 30 Scraper               | 2          |                   |  |
| 49 | RET17758                                                                | ET17758         | Pin - 26 Scrapers              | 2          |                   |  |
| 50 | R34M7010                                                                | 34M7010         | Pin - Spring                   | 1          |                   |  |
| 51 | RET17630                                                                | ET17630         | Spring - Torsion RH            | 1          |                   |  |
| 52 | RET17629                                                                | ET17629         | Spring - Torsion LH            | 1          |                   |  |
| 53 | R500570                                                                 |                 | Bar - 30 Scraper               | 1          |                   |  |
| 53 | R500565                                                                 | MT2368          | Bar - Scraper 26               | 1          |                   |  |
| 54 | RMT2593                                                                 | MT2593          | Blade - 30 Scraper             | 1          |                   |  |
| 54 | RMT2594                                                                 | MT2594          | Blade - 26 Scraper             | 1          |                   |  |
| 55 | R500566                                                                 |                 | Scraper - Assy Fits R500508    | 1          |                   |  |
|    | Tech Note: Incl R500567 S                                               | craper:         |                                |            |                   |  |

ESP Cutting Unit Rollers

|    | R&R<br>Part No.                                                                                                                                                     | OEM<br>Part No. | Description                                 | Qty<br>Req | Order<br>Quantity |  |
|----|---------------------------------------------------------------------------------------------------------------------------------------------------------------------|-----------------|---------------------------------------------|------------|-------------------|--|
| 55 | R500568                                                                                                                                                             |                 | Scraper - Assy 30 Fits OEM                  | 1          |                   |  |
|    | Tech Note: Incl: R5005                                                                                                                                              | 69 Scraper:     |                                             |            |                   |  |
| 56 | RBM18607                                                                                                                                                            | BM18607         | Scraper Kit - OEM Grooved Roller<br>Set / 5 | 1          |                   |  |
|    | Tech Note: Includes 30 ea: R03M7251 Bolt, R14M7303 Bolt; 5 ea: R34M7010 Pin, R500569<br>Scraper, R500570 Bar, RET16931 Pin, RET17629 LH Spring, RET17630 RH Spring: |                 |                                             |            |                   |  |
| 57 | R500567                                                                                                                                                             |                 | Scraper - 30 in Fits R500508                | 1          |                   |  |
| 58 | R500569                                                                                                                                                             |                 | Scraper - 30 in Fits OEM                    | 1          |                   |  |
| 59 | R14M7303                                                                                                                                                            | 14M7303         | Nut - 6mm x 1.0 Flanged                     | 4          |                   |  |
| 60 | R03M7251                                                                                                                                                            | 03M7251         | Bolt - Gr. Roller Scraper                   | 4          |                   |  |
| 61 | R21M7246                                                                                                                                                            | 21M7246         | Screw                                       | 4          |                   |  |
| 62 | RMT5158                                                                                                                                                             | MT5158          | Scraper - Fits J.D. RH End                  | 1          |                   |  |
| 63 | RMT2341                                                                                                                                                             | MT2341          | Section - Grooved Scraper 4 Tooth           | 1          |                   |  |
| 64 | RMT2340                                                                                                                                                             | MT2340          | Scraper - Fits J.D. Center                  | 1          |                   |  |
| 65 | RMT5159                                                                                                                                                             | MT5159          | Scraper - Fits J.D. LH End                  | 1          |                   |  |
| 66 | RMT2342                                                                                                                                                             | MT2342          | Section - Grooved Scraper 3 Tooth           | 1          |                   |  |
| 67 | RAMT1379                                                                                                                                                            | AMT1379         | Scraper - Assy Solid Roller 30              | 1          |                   |  |
| 67 | RMT2368                                                                                                                                                             | MT2368          | Scraper - Assy 26 Solid Roller              | 1          |                   |  |
|    | Tech Note: Includes: RET17630, RET17629, RET17758, R34M7010 RMT2594 R14M7303 & R21M7246:                                                                            |                 |                                             |            |                   |  |
| 68 | R500534                                                                                                                                                             |                 | Bearing - with Cup                          | 2          |                   |  |
| 70 | R253-122                                                                                                                                                            | 253-122         | Seal                                        | 2          |                   |  |
| 71 | R150676A                                                                                                                                                            |                 | Spacer - 1/8                                | 4          |                   |  |
|    |                                                                                                                                                                     |                 |                                             |            |                   |  |

ESP Cutting Unit Rollers

|    | R&R<br>Part No. | OEM<br>Part No. | Description              | Qty<br>Req | Order<br>Quantity |
|----|-----------------|-----------------|--------------------------|------------|-------------------|
| 72 | RMT2407         | MT2407          | Bracket - Roller Scraper | 2          |                   |
| 73 | R03M7221        | 03M7221         | Bolt - Carriage M6 x 16  | 6          |                   |