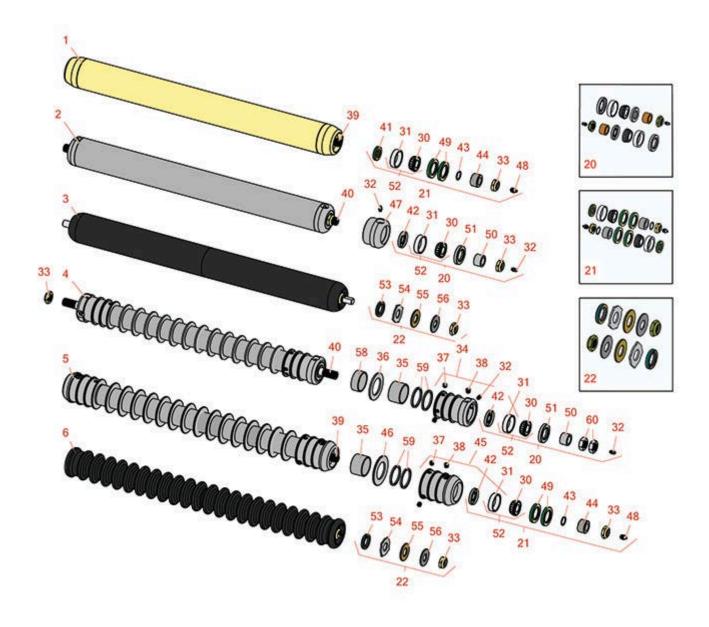

## Replaces John Deere 3325 Hydraulic Gang Mower Parts

MK II Cutting Unit Rollers

|       | R&R<br>Part No.                                                                                                                                                                                                                    | OEM<br>Part No. | Description                           | Qty<br>Req | Order<br>Quantity |  |
|-------|------------------------------------------------------------------------------------------------------------------------------------------------------------------------------------------------------------------------------------|-----------------|---------------------------------------|------------|-------------------|--|
| R&R I | Rollers                                                                                                                                                                                                                            |                 |                                       |            |                   |  |
| 1     | RAET10443                                                                                                                                                                                                                          |                 | Roller - Smooth Tubular Steel         | 0          |                   |  |
|       | Tech Note: Constru<br>bearings for extend                                                                                                                                                                                          |                 |                                       |            |                   |  |
| 2     | R500505                                                                                                                                                                                                                            |                 | Roller - Smooth Tubular Steel         | 0          |                   |  |
|       | Tech Note: Constructed with a through shaft, this heavy duty roller uses greasable tapered bearings for extended life.:                                                                                                            |                 |                                       |            |                   |  |
| 3     | R1203610                                                                                                                                                                                                                           |                 | Roller - Smooth UHMW<br>Polyethylene  | 0          |                   |  |
|       | Tech Note: Machin<br>steel shaft and req                                                                                                                                                                                           | SS              |                                       |            |                   |  |
| 4     | R500500R                                                                                                                                                                                                                           |                 | Roller - Grooved Repairable Steel     | 0          |                   |  |
|       | Tech Note: Constructed with a through shaft and greasable ball bearings, this roller can be repaired by unscrewing the ends and replacing the series of washers and spacers.:                                                      |                 |                                       |            |                   |  |
| 5     | R500507                                                                                                                                                                                                                            |                 | Roller - Grooved Repairable Steel     | 0          |                   |  |
|       | Tech Note: Constructed with a through shaft and greasable ball bearings, this roller can be repaired by unscrewing the ends and replacing the series of washers and spacers.:                                                      |                 |                                       |            |                   |  |
| 6     | R1203700                                                                                                                                                                                                                           |                 | Roller - Grooved UHMW<br>Polyethylene | 0          |                   |  |
|       | Tech Note: Machined from solid UHMW, this low maintenance roller rotates around a 1" solid stainless steel shaft and requires no bearings or grease. Patented groove design and smooth UHMW material prevents build-up of debris.: |                 |                                       |            |                   |  |
| Overl | haul Kits                                                                                                                                                                                                                          |                 |                                       |            |                   |  |
| 20    | R100135                                                                                                                                                                                                                            |                 | Overhaul Kit - Roller                 | 0          |                   |  |
|       | Tech Note: Includes 2 ea.:R302-5 Grease Fittings, R253-122 Seals, R253-117 Seals, R150674 Wear Sleeves, R254-78 Bearings, R254-79 Bearing Cups, & R3296-15 Locknuts:                                                               |                 |                                       |            |                   |  |
| 21    | RAET10632                                                                                                                                                                                                                          | AET10632        | Overhaul Kit - Roller                 | 0          |                   |  |

## **Replaces John Deere 3325 Hydraulic Gang Mower Parts**

Order

Qty

MK II Cutting Unit Rollers

OEM

|      | Part No.                                                                                                                                                                                                                                | Part No.                     | Description                        | Req | Quantity |  |  |  |  |
|------|-----------------------------------------------------------------------------------------------------------------------------------------------------------------------------------------------------------------------------------------|------------------------------|------------------------------------|-----|----------|--|--|--|--|
|      | Tech Note: Includes 4 ea: RET15755 Seal; 2 ea: R237-54 O-Ring, R253-122 Seal, R254-78 Bearing, R254-79 Cup, R3296-15 Locknut, R471219 Grease Zerk, RET15726 Sleeve, RET15756 Seal:                                                      |                              |                                    |     |          |  |  |  |  |
| 22   | R101399                                                                                                                                                                                                                                 |                              | Overhaul Kit - UHMW 2 Pc Roller    | 1   |          |  |  |  |  |
|      | Tech Note: Fits all R&R 2-1/2" - 3-1/2" Dia. Black UHMW Plastic Rollers that do not use ball bearings Includes 2 ea.: R1503230 Star Washers, R1503470 Seals, R150333 Thrust Washers, R3296-15 Locknuts, R1503471 Bronze Thrust Washers: |                              |                                    |     |          |  |  |  |  |
| Othe | r Parts Available                                                                                                                                                                                                                       |                              |                                    |     |          |  |  |  |  |
| 30   | R254-78                                                                                                                                                                                                                                 | JD8188                       | Tapered Bearing Cone               | 2   |          |  |  |  |  |
| 31   | R254-79                                                                                                                                                                                                                                 | JD8226                       | Cup - Bearing                      | 2   |          |  |  |  |  |
|      | Tech Note: Use R254-79M installation mandrel to properly install race.:                                                                                                                                                                 |                              |                                    |     |          |  |  |  |  |
| 32   | R302-5                                                                                                                                                                                                                                  | JD7797,<br>JD7842,<br>JD7844 | Fitting - Grease                   | 2   |          |  |  |  |  |
| 33   | R3296-15                                                                                                                                                                                                                                | N101345                      | Locknut - 3/4-16 Nylon Jam         | 2   |          |  |  |  |  |
| 34   | R150670                                                                                                                                                                                                                                 |                              | Roller End - 2-3/4 Threaded        | 2   |          |  |  |  |  |
| 35   | R150671                                                                                                                                                                                                                                 |                              | Spacer - 2 3/4 / 3 Rollers 13/16 L | 0   |          |  |  |  |  |
| 35   | R150676                                                                                                                                                                                                                                 |                              | Spacer - 2-3/4 Dia x 1-1/4 L       | 0   |          |  |  |  |  |
| 36   | R150672                                                                                                                                                                                                                                 |                              | Washer - 2-3/4 Roller              | 14  |          |  |  |  |  |
| 37   | R150691                                                                                                                                                                                                                                 |                              | Screw - Set Nyloc 3/8-16 x 3/8     | 4   |          |  |  |  |  |
| 38   | R170714                                                                                                                                                                                                                                 | E14814                       | Fitting - Pressure Relief          | 2   |          |  |  |  |  |
| 39   | RET15758                                                                                                                                                                                                                                | ET15758                      | Shaft - Roller                     | 1   |          |  |  |  |  |
|      | Tech Note: 12mm hole in shaft end:                                                                                                                                                                                                      |                              |                                    |     |          |  |  |  |  |
| 40   | R500502                                                                                                                                                                                                                                 |                              | Shaft - Grooved Roller             | 1   |          |  |  |  |  |
|      | Tech Note: 12mm hole in shaft end:                                                                                                                                                                                                      |                              |                                    |     |          |  |  |  |  |

## Replaces John Deere 3325 Hydraulic Gang Mower Parts

MK II Cutting Unit Rollers

|    | R&R<br>Part No. | OEM<br>Part No.              | Description                   | Qty<br>Req | Order<br>Quantity |
|----|-----------------|------------------------------|-------------------------------|------------|-------------------|
| 41 | RET15756        | ET15756,<br>MT1739,<br>MT739 | Seal                          | 2          |                   |
| 42 | R253-122        | 253-122                      | Seal                          | 2          |                   |
| 43 | R237-54         | U46731,<br>U6731             | O-Ring - Small                | 2          |                   |
| 44 | RET15726        | ET15726,<br>RET15726         | Sleeve - Wear Hardened        | 2          |                   |
| 45 | R500511         |                              | Roller End - Threaded 3       | 2          |                   |
| 46 | R150673         |                              | Washer - 3 Repairable Roller  | 15         |                   |
| 47 | R5-4035         |                              | Roller End - 2-7/8 OD         | 2          |                   |
| 48 | R471219         | 471219,<br>JD7759,<br>JD7798 | Zerk - Grease                 | 2          |                   |
| 49 | RET15755        | ET15755                      | Seal - Oil                    | 4          |                   |
| 50 | R150674         |                              | Sleeve - Wear 3/4 Plated      | 2          |                   |
| 51 | R253-117        |                              | Seal - Outer Triple Lip       | 2          |                   |
| 52 | R500534         |                              | Bearing - with Cup            | 2          |                   |
| 53 | R1503470        |                              | Seal - Inner Wiper            | 2          |                   |
| 54 | R1503230        |                              | Washer - Thrust Outer Keyed   | 2          |                   |
| 55 | R1503471        |                              | Washer - Thrust SAE660 Bronze | 2          |                   |
| 56 | R150333         |                              | Washer - Flat Keyed Outer SS  | 2          |                   |
| 58 | R150678         |                              | Spacer - Grooved Roller 3/4   | 1          |                   |
| 59 | R150676A        |                              | Spacer - 1/8                  | 2          |                   |
| 60 | R3220-7         |                              | Nut - 3/4-16 Jam Zinc         | 2          |                   |