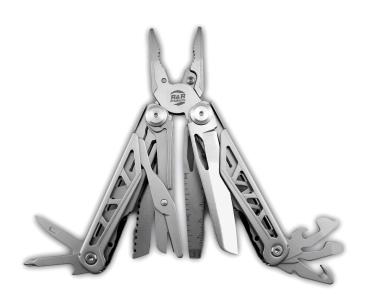

## **Details**

Full Locking Stainless Steel Muti-Tool includes:

Needlenose pliers

**Regular Pliers** 

Wire Cutter

Knife Blade

Scissors

Multipourpose Cutter

Bottle Operner with Flat Screwdriver

Can opener with Flat Screwdriver

Philips Screwdriver with Locking System

Reamer

Nail File

Saw

Keychain Attachment

**Carrying Case** 

- Stainless Steel Construction
- Durable Carrying case